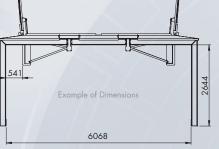

## Purity to Nature Savings to Clients Comfort to Users

Specification and design:

ISO 9001:2009

Use: External silos, Underground silos, Container silos

Dimensions: Minimum – Maximum dimensions of the manhole:  $1 \times 1 \text{ m} - 6 \times 6 \text{ m}$ 