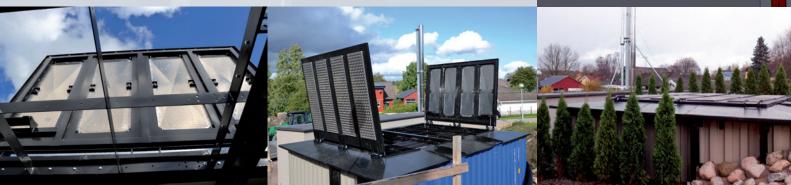

## SMART HYDRAULIC HATCH

Single-wing / double-wing design for automatic filling and storage of biomass 
 Complete set of hydraulic pistons, hydraulic aggregate and mains
 Atmospheric precipitation resistant design with moisture exhaustion systém
 Design variant with supporting ramps and protective barriers
 Remote control
 Light and sound indication of movement and warning marking at full opening
 Monitoring and indication of material level in the silo together with design of its filling
 Protecting grid against falling into the silo
 Service opening for emergency entry into the silo

## SMART HYDRAULIC HATCH

## Purity to Nature Savings to Clients Comfort to Users

Specification and design:

ISO 9001:2009

Use: External silos, Underground silos, Container silos

Dimensions: Minimum – Maximum dimensions of the manhole:  $1 \times 1 \text{ m} - 6 \times 6 \text{ m}$ 