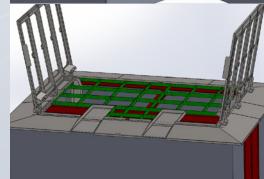

## SMART HYDRAULIC HATCH

Single-wing / double-wing design for automatic filling and storage of biomass 
 Complete set of hydraulic pistons, hydraulic aggregate and mains
 Atmospheric precipitation resistant design with moisture exhaustion systém
 Design variant with supporting ramps and protective barriers
 Remote control
 Light and sound indication of movement and warning marking at full opening
 Monitoring and indication of material level in the silo together with design of its filling
 Protecting grid against falling into the silo
 Service opening for emergency entry into the silo