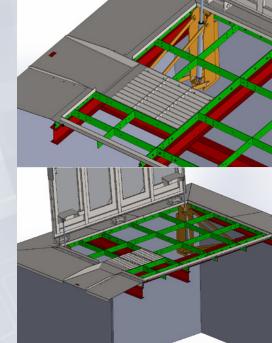

## SMART HYDRAULIC HATCH

Single-wing / double-wing design for automatic filling and storage of biomass 
 Complete set of hydraulic pistons, hydraulic aggregate and mains
 Atmospheric precipitation resistant design with moisture exhaustion systém
 Design variant with supporting ramps and protective barriers
 Remote control
 Light and sound indication of movement and warning marking at full opening
 Monitoring and indication of material level in the silo together with design of its filling
 Protecting grid against falling into the silo
 Service opening for emergency entry into the silo