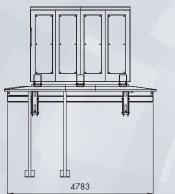

## SMART HYDRAULIC HATCH

Single-wing / double-wing design for automatic filling and storage of biomass 
 Complete set of hydraulic pistons, hydraulic aggregate and mains
 Atmospheric precipitation resistant design with moisture exhaustion systém
 Design variant with supporting ramps and protective barriers
 Remote control
 Light and sound indication of movement and warning marking at full opening
 Monitoring and indication of material level in the silo together with design of its filling
 Protecting grid against falling into the silo
 Service opening for emergency entry into the silo

## Purity to Nature Savings to Clients Comfort to Users

Specification and design:

ISO 9001:2009

Use: External silos, Underground silos, Container silos

Dimensions: Minimum – Maximum dimensions of the manhole:  $1 \times 1 \text{ m} - 6 \times 6 \text{ m}$ 